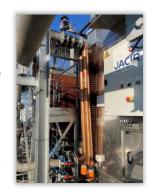

#### Drainable coils

This option has a specific copper collectors design and a particular arrangement of the tubes, thus forming a layout and geometry of the coils that allow complete draining by gravity without the injection of compressed air.