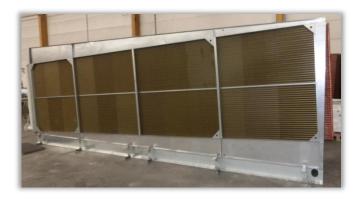

#### Drainable coils

This option has a specific copper collectors design and a particular arrangement of the tubes, thus forming a layout and geometry of the coils that allow complete draining by gravity without the injection of compressed air.